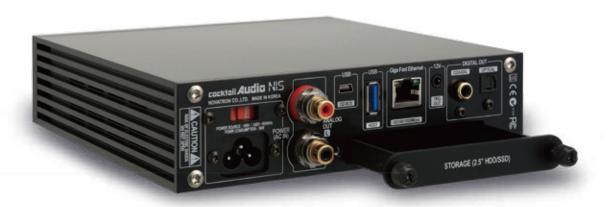

urces**

- Based on powerful dual core ARM Cortex A9 running at 1.0GHz
- UPnP(DLNA) Server/Client/Media Renderer/Samba Server/Client are supported
- Super Sound Quality created by Sabre ES9018K2M Reference DAC built-in
- 2.5 inch HDD or SSD storage deck is ready
- Giga Fast Ethernet LAN built-in
- High speed internal data transferring
- USB device port is available for convenient data transferring

#### Other Great Features & Functions

- Dedicated USB Audio Class 2.0 Input is ready
- Major Online Muisc Services like TIDAL Qobuz, Deezer, Airable are integrated
- Apple Airplay and Google Cast for Audio functions are supported
- Intuitive, feature rich and speedy remote control app for iOS and Android devices
- Give networking capability to your existing DAC & Amplifier

## Product Picture







### Product Details



## **Specification**

| Model name                      | cocktailAudio N15                                                                                                                                                                     |                                                        |                                       |                                     | Remarks |
|---------------------------------|---------------------------------------------------------------------------------------------------------------------------------------------------------------------------------------|--------------------------------------------------------|---------------------------------------|-------------------------------------|---------|
| Host CPU &<br>Mem