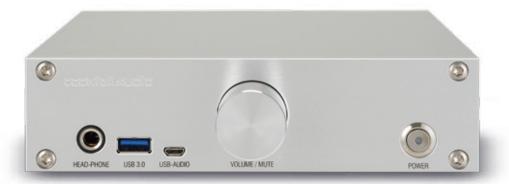

ces**

- Based on powerful dual core ARM Cortex A9 running at 1.0GHz
- UPnP(DLNA) Server/Client/Media Renderer/Samba Server/Client are supported
- Super Sound Quality created by Sabre ES9018K2M Reference DAC built-in
- 2.5 inch HDD or SSD storage deck is ready
- Giga Fast Ethernet LAN built-in
- High speed internal data transferring
- USB device port is available for convenient data transferring

#### Other Great Features & Functions

- Dedicated USB Audio Class 2.0 Input is ready
- Major Online Muisc Services like TIDAL Qobuz, Deezer, Airable are integrated
- Apple Airplay and Google Cast for Audio functions are supported
- Intuitive, feature rich and speedy remote control app for iOS and Android devices
- Give networking capability to your existing DAC & Amplifier

## Product Picture







### Product Details



## **Specification**

| Model name                      | cocktailAudio N15                                                                                                                                                                     |                                                        |                                       |                                     | Remarks |
|---------------------------------|---------------------------------------------------------------------------------------------------------------------------------------------------------------------------------------|--------------------------------------------------------|---------------------------------------|-------------------------------------|---------|
| Host CPU &<br>Memor