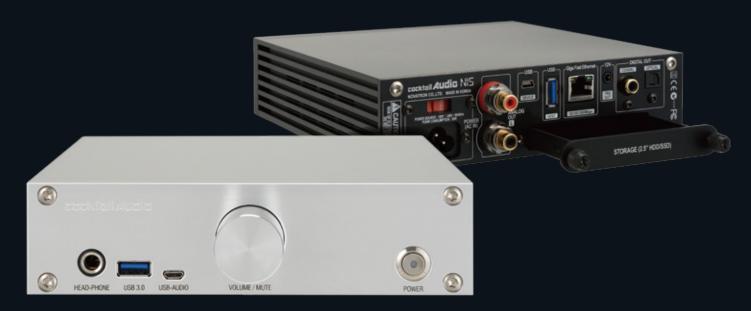

Give networking capability to your existing **DAC** or Amplifier







# HiFi Network Adapter & Player including USB DAC



## Small, but Strong, Powerful & Versatile















#### **High Performance System Resources**

- Based on powerful dual core ARM Cortex A9 running at 1.0GHz
- UPnP(DLNA) Server/Client/Media Renderer/Samba Server/Client are supported
- Super Sound Quality created by Sabre ES9018K2M Reference DAC built-in
- 2.5 inch HDD or SSD storage deck is ready
- Giga Fast Ethernet LAN built-in
- High speed internal data transferring
- USB device port is available for convenient data transferring

#### Other Great Features & Functions

- Dedicated USB Audio Class 2.0 Input is ready
- Major Online Muisc Services like TIDAL Qobuz, Deezer, Airable are integrated
- Apple Airplay and Google Cast for Audio functions are supported
- Intuitive, feature rich and speedy remote control app for iOS and Andr