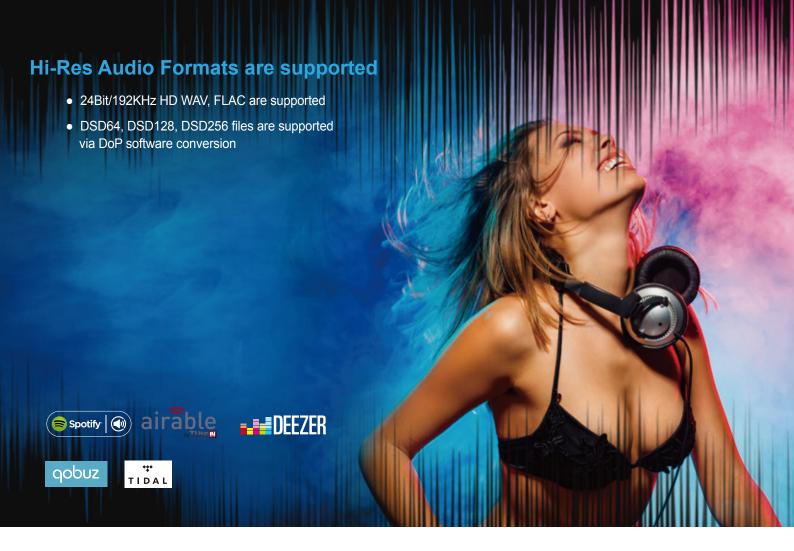

#### Other Great Features & Functions

- Dedicated USB Audio Class 2.0 Input is ready
- Major Online Muisc Services like TIDAL Qobuz, Deezer, Airable are integrated
- Apple Airplay and Google Cast for Audio functions are supported
- Intuitive, feature rich and speedy remote control app for iOS and Android devices
- Give networking capability to your existing DAC & Amplifier

## **Specification**

| Model name                      | cocktailAudio N15                                                                                                                                                                     |                                                        |                                       |                                     | Remarks |
|---------------------------------|---------------------------------------------------------------------------------------------------------------------------------------------------------------------------------------|--------------------------------------------------------|---------------------------------------|-------------------------------------|---------|
| Host CPU &<br>Memory            | CPU: Dual Core ARM Cortex A9 running at 1.0GHz                                                                                                                                        |                                                        |                                       |                                     |         |
|                                 | Main Memory: DDR-1066 1GByte                                                                                                                                                          |                                                        |                                       |                                     |         |
|                                 | NAND Flash 8GByte                                                                                                                                                                     |                                                        |                                       |                                     |         |
| Storage                         | SATA II interface<br>2.5inch HDD & SSD Support                                                                                                                                        |                                                        |                                       |                                     |         |
| Interface                       | Customized Remote App Control<br>Web Interface Control                                                                                                                                |                                                        |                                       |                                     |         |
| Digital Out<br>(Variable/Fixed) | COAXIAL x 1                                                                                                                                                                           | S/PDIF 75ohm RCA, Sample rate: up to 24bit/192KHz      |                                       |                                     |         |
|                                 | TOSLINK x 1                                                                                                                                                                           | S/PDIF, Sample rate: up to 24bit/192KHz                |                                       |                                     |         |
| Analog Out                      | RCA(L, R)                                                                                                                                                                             | Fixed/Variable, *Output Voltage level is not fixed yet |                                       |                                     |         |
|                                 | Headphone                                                                                                                                                                             | 6.35mm Jack, *Output Watt level is not fixed yet       |                                       |                                     |         |
| Audio Input                     | USB Audio In                                                                                                                                                                          | Micro USB Connector, USB Audio Class 2.0 Input         |                                       |                                     |         |
| Connectivity                    | USB Host                                                                                                                                                                              | USB3.0(5V/1A) x 1 at front                             |                                       |                                     |         |
|                                 |                                                                                                                                                                                       | USB2.0(5V/1A) x 1 at rear                              |                                       |                                     |         |
|                                 | USB Device                                                                                                                                                                            | USB Device with Self-Power at rear                     |                                       |                                     |         |
|                                 | Network                                                                                                                                                                               | Wirec                                                  | d                                     | Giga Fast Ethernet (10/100/1000Mbs) |         |
|                                 |                                                                                                                                                                                       | Wirel                                                  | ess                                   | WiFi USB Dongle via USB Host port   |         |
|                                 | 12V Trigger Out                                                                                                                                                                       | Max 200mA, 12V                                         |                                       |                                     |         |
| Codec & Format supported        | DSD(DSD64, DSD128, DSD256), DXD(24Bit/352.8KHz), HD WAV(24Bit/192KHz), HD FLAC(24Bit/192KHz), APE/CUE, WAV, FLAC, ALAC, AIFF, AIF, AAC, M4A, MP3, WMA, Ogg Vorbis, PCM, M3U, PLS, etc |                                                        |                                       |                                     |         |
| Network Protocol<br>supported   | UPnP(DLNA) Server/Client/Media Renderer, Samba Server/Client,<br>FTP Server, Web Server, etc                                                                                          |                                                        |                                       |                                     |         |
| Internet<br>Services            | Internet Radio/Podcast                                                                                                                                                                |                                                        | t Airable                             |                                     |         |
|                                 | Online Music Services                                                                                                                                                                 |                                                        | TIDAL, Deezer, Qobuz, Spotify Connect |                                     |         |
| POWER Source                    | 110V/220V Selectable, 50-60Hz                                                                                                                                                         |                                                        |                                       |                                     |         |
| Dimension                       | 180mm(W) x 180mm(D) x 45mm(H) without foot                                                                                                                                            |                                                        |                                       |                                     |         |
| Certificate                     | CE, FCC, EMI, etc                                                                                                                                                                     |                                                        |                                       |                                     |         |
| Remarks                         |                                                                                                                                                                                       |                                                        |                                       |                                     |         |