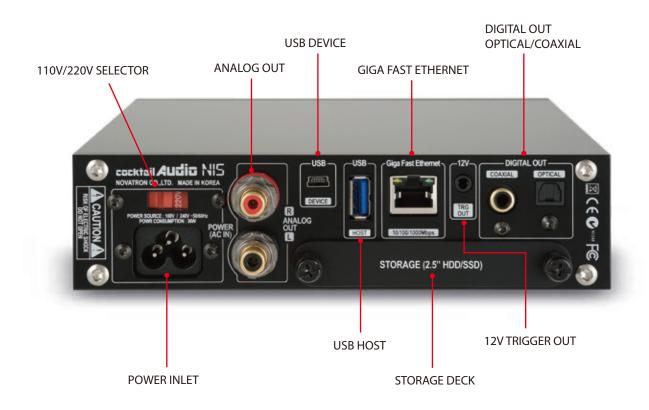

## Product Picture

### Product Details

## **Specification**

| Model name                      | cocktailAudio N15                                                                                                                                                                     |                                                        |                                       |                                     | Remarks |
|---------------------------------|---------------------------------------------------------------------------------------------------------------------------------------------------------------------------------------|--------------------------------------------------------|---------------------------------------|-------------------------------------|---------|
| Host CPU &<br>Memory            | CPU: Dual Core ARM Cortex A9 running at 1.0GHz                                                                                                                                        |                                                        |                                       |                                     |         |
|                                 | Main Memory: DDR-1066 1GByte                                                                                                                                                          |                                                        |                                       |                                     |         |
|                                 | NAND Flash 8GByte                                                                                                                                                                     |                                                        |                                       |                                     |         |
| Storage                         | SATA II interface<br>2.5inch HDD & SSD Support                                                                                                                                        |                                                        |                                       |                                     |         |
| Interface                       | Customized Remote App Control<br>Web Interface Control                                                                                                                                |                                                        |                                       |                                     |         |
| Digital Out<br>(Variable/Fixed) | COAXIAL x 1                                                                                                                                                                           | S/PDIF 75ohm RCA, Sample rate: up to 24bit/192KHz      |                                       |                                     |         |
|                                 | TOSLINK x 1                                                                                                                                                                           | S/PDIF, Sample rate: up to 24bit/192KHz                |                                       |                                     |         |
| Analog Out                      | RCA(L, R)                                                                                                                                                                             | Fixed/Variable, *Output Voltage level is not fixed yet |                                       |                                     |         |
|                                 | Headphone                                                                                                                                                                             | 6.35mm Jack, *Output Watt level is not fixed yet       |                                       |                                     |         |
| Audio Input                     | USB Audio In                                                                                                                                                                          | Micro USB Connector, USB Audio Class 2.0 Input         |                                       |                                     |         |
| Connectivity                    | USB Host                                                                                                                                                                              | USB3.0(5V/1A) x 1 at front                             |                                       |                                     |         |
|                                 |                                                                                                                                                                                       | USB2.0(5V/1A) x 1 at rear                              |                                       |                                     |         |
|                                 | USB Device                                                                                                                                                                            | USB Device with Self-Power at rear                     |                                       |                                     |         |
|                                 | Network                                                                                                                                                                               | Wirec                                                  | d                                     | Giga Fast Ethernet (10/100/1000Mbs) |         |
|                                 |                                                                                                                                                                                       | Wirel                                                  | ess                                   | WiFi USB Dongle via USB Host port   |         |
|                                 | 12V Trigger Out                                                                                                                                                                       | Max 200mA, 12V                                         |                                       |                                     |         |
| Codec & Format supported        | DSD(DSD64, DSD128, DSD256), DXD(24Bit/352.8KHz), HD WAV(24Bit/192KHz), HD FLAC(24Bit/192KHz), APE/CUE, WAV, FLAC, ALAC, AIFF, AIF, AAC, M4A, MP3, WMA, Ogg Vorbis, PCM, M3U, PLS, etc |                                                        |                                       |                                     |         |
| Network Protocol<br>supported   | UPnP(DLNA) Server/Client/Media Renderer, Samba Server/Client,<br>FTP Server, Web Server, etc                                                                                          |                                                        |                                       |                                     |         |
| Internet<br>Services            | Internet Radio/Podcast                                                                                                                                                                |                                                        | t Airable                             |                                     |         |
|                                 | Online Music Services                                                                                                                                                                 |                                                        | TIDAL, Deezer, Qobuz, Spotify Connect |                                     |         |
| POWER Source                    | 110V/220V Selectable, 50-60Hz                                                                                                                                                         |                                                        |                                       |                                     |         |
| Dimension                       | 180mm(W) x 180mm(D) x 45mm(H) without foot                                                                                                                                            |                                                        |                                       |                                     |         |
| Certificate                     | CE, FCC, EMI, etc                                                                                                                                                                     |                                                        |                                       |                                     |         |
| Remarks                         |                                                                                                                                                                                       |                                                        |                                       |                                     |         |