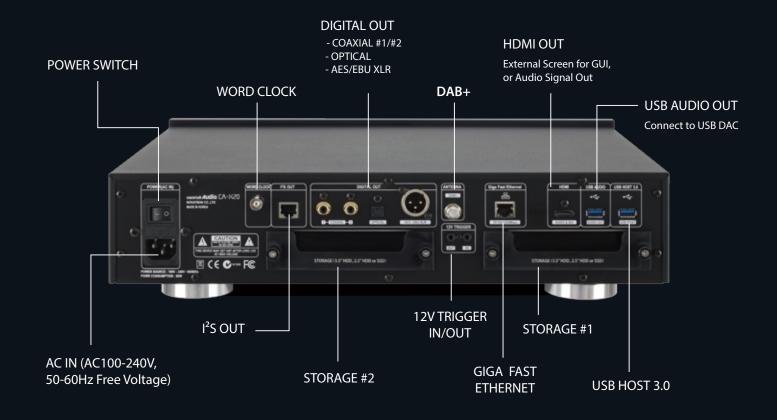

# **High Connectivity & Others**

- COAXIAL Out x 2 EA, Optical Out x 1 EA, AES/EBU/XLR x 1 EA
- I2S Out x 1 EA
- Word Clock
- 12V Trigger IN/OUT
- USB Audio Class 2.0 Output for connecting to USB DAC
- USB Host 3.0